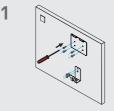

#### 2.Mounting

1. Fix the Hanging board to the wall by TA5\*30mm screws and Hook to the wall by TA5\*30mm screws

2.Hang the wallbox station on the plate that is now affixed to the wall.

3.Lock the bottom anti-sheft by TA5\*30mm screws