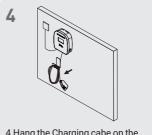

4. Hang the Charging cabe on the hook that is now affixed to the wall

1. The charger is equipped with a 32A, 3 phase TN or IT CEE plug.

2. The charger shall have a separate line with a line breaker with the maximum of 3 phases, 32A, and equipped with RCD 30mA AC .