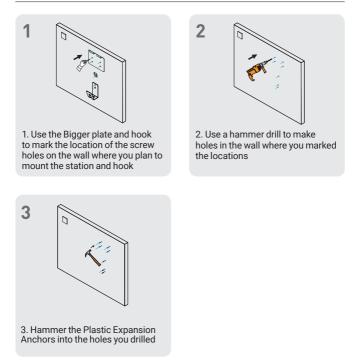

#### 1.Drilling

#### 2.Mounting

1. Fix the Hanging board to the wall by TA5\*30mm screws and Hook to the wall by TA5\*30mm screws

2.Hang the wallbox station on the plate that is now affixed to the wall.

3.Lock the bottom anti-sheft by TA5\*30mm screws