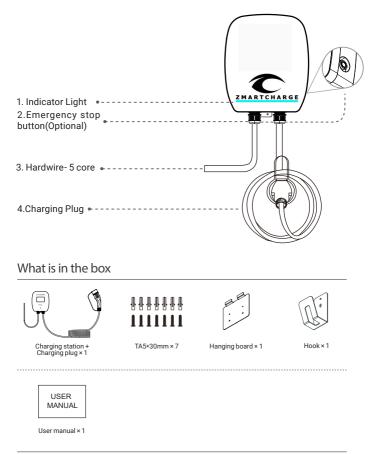

#### 01/ Product Overview

## 09/ Indicator Light Description

| Status                          |                             | Station Interface      |                     |                  |               |                           |  |  |
|---------------------------------|-----------------------------|------------------------|---------------------|------------------|---------------|---------------------------|--|--|
| Station                         |                             |                        | RGB Indicator Light |                  |               | LCD Screen N/A            |  |  |
| Status                          | Description                 | Mobile APP             | Blue                | Green            | Red           | Display                   |  |  |
| Power on<br>(Unplugged)         | Grounded                    | Available              | Stay on             | -                | -             | Available (Grounded)      |  |  |
|                                 | Ungrounded                  | Available              | Flashing<br>slow    | -                | -             | Available<br>(Ungrounded) |  |  |
| Plug in                         | Preparing                   | Preparing              | -                   | Stay on          | -             | Preparing                 |  |  |
| Booking the<br>Charging<br>time | Reserved                    | Reserved               | _                   | Flashing<br>slow | _             | Reserved                  |  |  |
|                                 | Grounded                    | Charging               | _                   | Flashing<br>slow | -             | Charging( Grounded)       |  |  |
| Charging                        | Ungrounded                  | Charging               | _                   | Flashing<br>fast | -             | Charging(Ungrounded)      |  |  |
| Charging<br>Completed           | Finished                    | Finished               | _                   | Stay on          | -             | Finished                  |  |  |
| Emergency<br>Stop               | Emergency<br>Stop           | Faulted                | _                   | -                | Flashing slow | FastStop                  |  |  |
| Protection<br>Error             | Leakage<br>Error            | SuspendedEVSE          | -                   | -                | Flashing slow | Creepage                  |  |  |
|                                 | Over Voltage                | SuspendedEVSE          | -                   | -                | Flashing slow | Over Voltage              |  |  |
|                                 | Under<br>Voltage            | SuspendedEVSE          | _                   | -                | Flashing slow | Under Voltage             |  |  |
|                                 | Over Current                | SuspendedEVSE          | -                   | -                | Flashing slow | Over Current              |  |  |
|                                 | Over<br>Temperature         | SuspendedEVSE          | _                   | -                | Flashing slow | Over Temperature          |  |  |
|                                 | Leakage Self-<br>test Error | Keep Current<br>Status | -                   | -                | Flashing slow | Leakage Self-test Error   |  |  |
|                                 | Relay Error                 | Keep Current<br>Status | _                   | -                | Flashing slow | Relay Error               |  |  |
|                                 | CP Error                    | Keep Current<br>Status | -                   | -                | Flashing slow | CP Error                  |  |  |
|                                 | RN821X Error                | Keep Current<br>Status | -                   | -                | Flashing slow | RN821X Error              |  |  |
|                                 | N12V Error                  | Keep Current<br>Status | -                   | -                | Flashing slow | -12V Error                |  |  |
|                                 | 12V Error                   | Keep Current<br>Status | -                   | -                | Flashing slow | 12V Error                 |  |  |