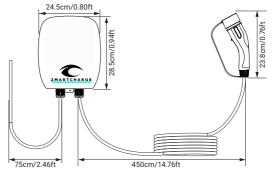

#### 02/ Dimension

| Dimension & Package |                       |  |  |  |
|---------------------|-----------------------|--|--|--|
| Charger size        | L285 × W245 × H88mm   |  |  |  |
| Cable Length        | 4.5 Meters/Customized |  |  |  |
| Inner Box           | L447 × W337 × H185mm  |  |  |  |
| Net Weight          | 5.35kgs (22KW)        |  |  |  |
| Outer Carton        | L690 × W460 × H390mm  |  |  |  |