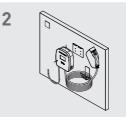

#### 1.Drilling

#### 2.Mounting

1. Fix the Hanging board to the wall by TA5\*30mm screws and Hook to the wall by TA5\*30mm screws

2.Hang the wallbox station on the plate that is now affixed to the wall.

3.Lock the bottom anti-sheft by TA5\*30mm screws