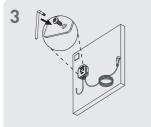

#### 2.Mounting

1. Fix the Hanging board to the wall by TA5\*30mm screws and Hook to the wall by TA5\*30mm screws

2.Hang the wallbox station on the plate that is now affixed to the wall.

3.Lock the bottom anti-sheft by TA5\*30mm screws