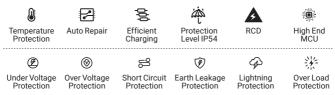

5W) on GPRS           |  |  |  |  |  |
| Certifications   | IEC61851, 62196, 62955 and 61000-3/6                                     |  |  |  |  |  |
| Compliance       | RoHS                                                                     |  |  |  |  |  |
| Protection       | RCD 30mA AC / 6mA DC                                                     |  |  |  |  |  |

| Dimension & Package |                       |  |  |  |
|---------------------|-----------------------|--|--|--|
| Charger size        | L285 × W245 × H88mm   |  |  |  |
| Cable Length        | 4.5 Meters/Customized |  |  |  |
| Inner Box           | L447 × W337 × H185mm  |  |  |  |
| Net Weight          | 5.35kgs (22KW)        |  |  |  |
| Outer Carton        | L690 × W460 × H390mm  |  |  |  |

### 04/ Safety Protection



#### 05/Important Safety Instructions

1. Ensure that the equipment is well grounded before powering it on.

2. Keep the charging gun head clean and dry. If it gets dirty, wipe it with a clean and dry cloth.

3. Do not touch the charging gun with your hands while charging.

4. Make sure that the input voltage, frequency, circuit breaker, or fuse of the device and other conditions meet the specifications before powering on the equipment.

5. Insulate all tools as necessary to prevent bare metal parts from touching the metal frame and causing a short circuit.

6. Do not attempt to disassemble, repair or modify the charging pile. If maintenance or modification is necessary, contact ZmartCharge. Improper operation can result in equipment damage, water leakage, leakage, and other hazards.

7.